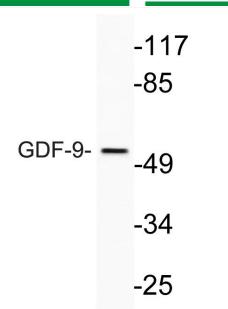

## **Products Images**

Western Blot analysis of various cells using GDF-9 Polyclonal Antibody

Immunohistochemical analysis of paraffin-embedded Human lung cancer. Antibody was diluted at 1:100(4° overnight). High-pressure and temperature Tris-EDTA,pH8.0 was used for antigen retrieval. Negetive contrl (right) obtaned from antibody was pre-absorbed by immunogen peptide.