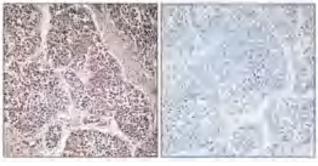

## **Products Images**

Western Blot analysis of various cells using GDF-9 Polyclonal Antibody

Immunohistochemical analysis of paraffin-embedded Human lung cancer. Antibody was diluted at 1:100(4° overnight). High-pressure and temperature Tris-EDTA,pH8.0 was used for antigen retrieval. Negetive contrl (right) obtaned from antibody was pre-absorbed by immunogen peptide.