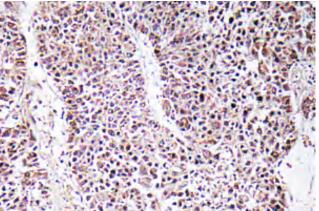

Immunohistochemistry analysis of GDF-9 antibody in paraffin-embedded human liver carcinoma tissue.